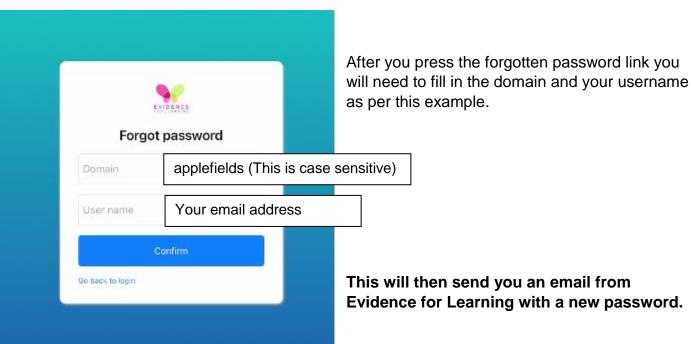

## 4 – If you have forgotten your password for parent portal

<u>Press the Forgot password link</u> – in the read rectangle to the side.

Or email <u>aswan@applefieldsschool.co.uk</u> and I will reset your password for you.