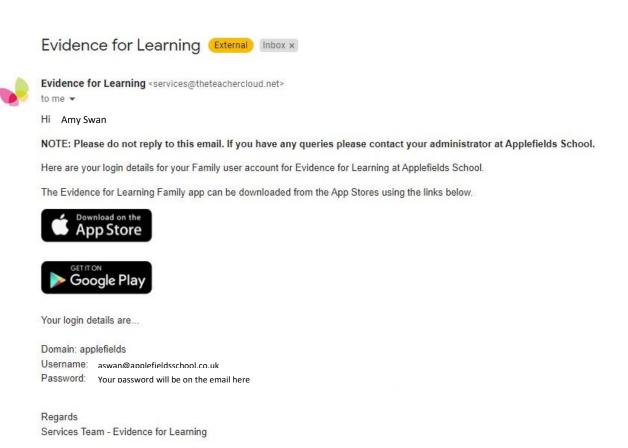

Evidence for Learning - Family

theTeacherCloud Ltd

2- You will have been sent an email from **Evidence for Learning** the email will give you details of where to download the free EFL Family App and also give you your **log in details** and our **domain (applefields)**. Example below;