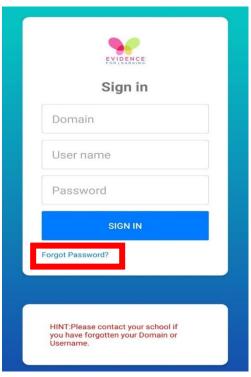

## 4 – If you have forgotten your password for parent portal

<u>Press the Forgot password link</u> – in the read rectangle to the side.

Or email <u>aswan@applefieldsschool.co.uk</u> and I will reset your password for you.