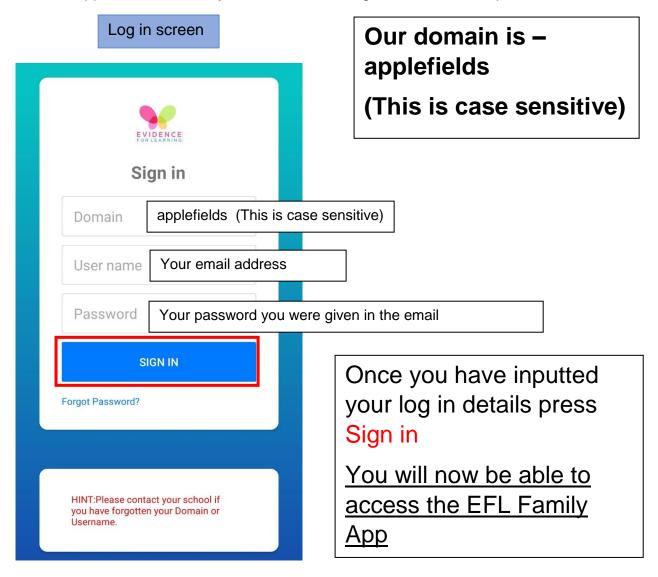

3- Once the app is downloaded, you will be able to log in via the screen pictured below.